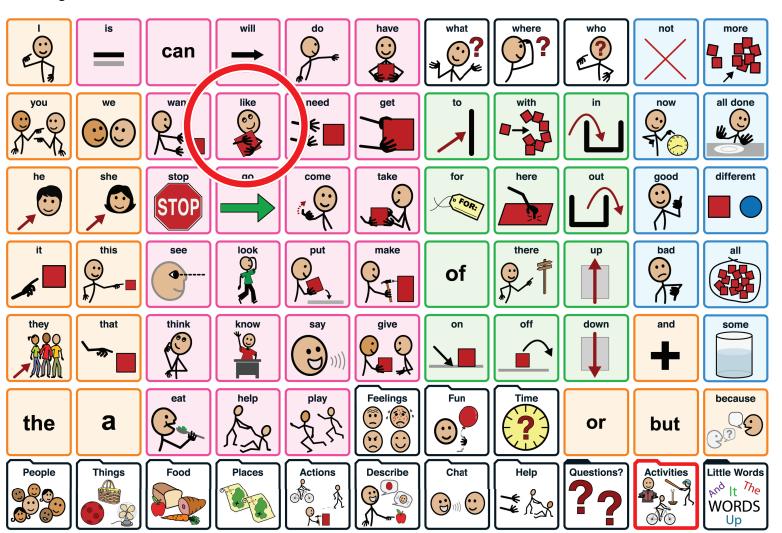

### 'LIKE'

Modeling core words for success!

## 'LIKE'

Modeling core words for success!

#### SENTENCE EXAMPLES USING 'LIKE'

| NEEDS & WANTS                                                                             | GETTING & GIVING INFORMATION                                                                               | SOCIAL INTERACTION                |
|-------------------------------------------------------------------------------------------|------------------------------------------------------------------------------------------------------------|-----------------------------------|
| like like it, like that I like not like I don't like like more, like some I would like to | you like it he likes it she doesn't like it what like? what you like? he will like don't think he likes it | I like to see you<br>I like to go |
|                                                                                           |                                                                                                            |                                   |